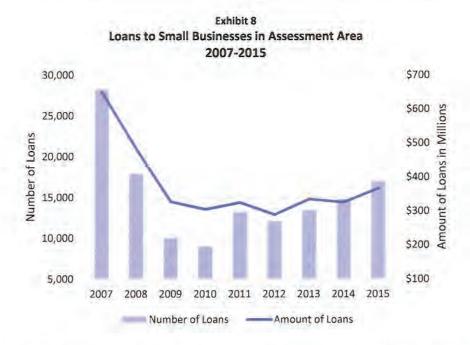

<sup>&</sup>lt;sup>22</sup> Economic Report to the Governor, Utah Economic Council, 2017; available from: http://gardner.utah.edu/wp-content/uploads/2017/03/2017ERGfullreportonline.pdf.

<sup>&</sup>lt;sup>23</sup> Moody's Précis Report, Salt Lake City, December 2016.

<sup>24</sup> Ibid.

<sup>25</sup> Ibid.

<sup>26</sup> Ibid.

<sup>27</sup> Ibid.

<sup>&</sup>lt;sup>28</sup> Economic Report to the Governor, Utah Economic Council, 2017; available from: http://gardner.utah.edu/wp-content/uploads/2017/03/2017ERGfullreportonline.pdf.

<sup>&</sup>lt;sup>29</sup> Aggregate CRA Small Business data reports available from: http://www.ffiec.gov/crassessment areadweb/national.aspx.

given 89.4 percent of all businesses in the assessment area are small businesses as depicted in Exhibit 8 below.



The unemployment rate continued to decline throughout the assessment area, as shown in Exhibit 9 on the following page. In Salt Lake County and Davis County, unemployment rates hovered around 3.1 percent to 3.2 percent while in Weber County that rate was slightly higher at 3.8 percent. Nevertheless, the assessment area has experienced steady declines in the unemployment rate, indicating a healthy and growing economy. This trend follows national statistics, as Utah has had one of the highest job growth rates in the nation since the Great Recession in 2008.<sup>30</sup>

<sup>&</sup>lt;sup>30</sup> EDCUtah, Business and Economics in Utah, 2017; available from: http://edcutah.org/sites/default/files/images/edcutah\_business\_economic\_profile\_-\_web.compressed.pdf.



Median home prices in