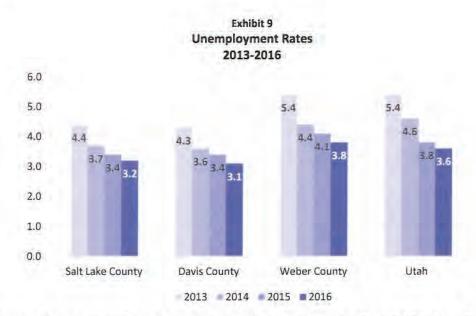

d in Exhibit 8 below.



The unemployment rate continued to decline throughout the assessment area, as shown in Exhibit 9 on the following page. In Salt Lake County and Davis County, unemployment rates hovered around 3.1 percent to 3.2 percent while in Weber County that rate was slightly higher at 3.8 percent. Nevertheless, the assessment area has experienced steady declines in the unemployment rate, indicating a healthy and growing economy. This trend follows national statistics, as Utah has had one of the highest job growth rates in the nation since the Great Recession in 2008.<sup>30</sup>

<sup>&</sup>lt;sup>30</sup> EDCUtah, Business and Economics in Utah, 2017; available from: http://edcutah.org/sites/default/files/images/edcutah\_business\_economic\_profile\_-\_web.compressed.pdf.



Median home prices increased during the review period, as depicted in Exhibit 10 below. By the end of the last quarter of 2016, the median home price in Salt Lake County was \$269,900, representing an eight percent increase from the year before. In Davis County, the median home price at the end of 2016 was \$255,000, a 10 percent increase from the year before. Weber County's median home price at the end of the year, which was \$191,000, also represents a 10 percent increase from the year prior. Median home prices since 2013 have increased by 20 percent, 20 percent and 27 percent for Salt Lake County, Davis County, and Weber County, respectively.



As seen in Exhibit 10 above, median home prices have increased in a relatively brief period. Utah's rapid demographic growth has created a ho