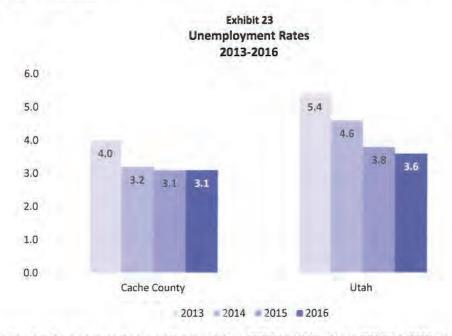

county-ut/#intro.

<sup>62</sup> Economic Snapshot, Department of Workforce Services; available from: https://jobs.utah.gov/wi/regions/county/cache.html.

<sup>&</sup>lt;sup>63</sup> Northern Exposure: Cache Valley's Strong economic outlook, Utah Business, March 2017; available from: https://www.utahbusiness.com/northern-exposure-cache-valleys-strong-economic-outlook/.

As shown in Exhibit 23 below, the unemployment rate remained at 3.1 percent, same as the year before. <sup>64</sup> This is consistent with healthy economic trends, such as a slowly expanding local economy in Cache County and overall growth in the number of jobs produced throughout the state. However, despite these developments, the relative stagnation of the unemployment rate also illustrates that growth has been modest.



While median home prices remained stagnant from 2013 to 2015, from 2015 to 2016 median home prices surged, as shown in Exhibit 24 on the following page. From 2013 to 2014, prices remained relatively stagnant, increasing by merely 3 percent. Median home prices remained similarly stagnant from 2014 to 2015, also increasing by 3 percent. However, from 2015 to 2016, median home prices increased by nearly 20 percent, from \$172,450 to \$206,500. 65

65 Utah Association of Realtors, Quarterly Activity by County, Q4-2012-2016.

<sup>&</sup>lt;sup>64</sup> Utah Association of Realtors, Quarterly Activity by County, Q4-2012-2016.



As shown above, home prices have increased significantly in Cache County from 2015 until the end of 2016. The rise of home prices throughout the review period is cons