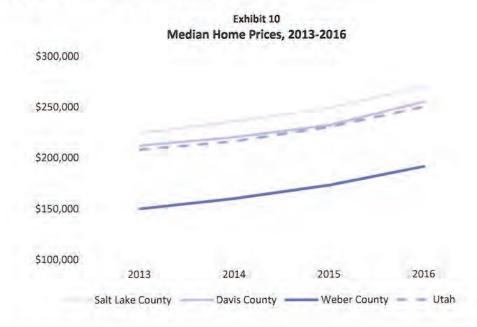

ics in Utah, 2017; available from: http://edcutah.org/sites/default/files/images/edcutah\_business\_economic\_profile\_-\_web.compressed.pdf.



Median home prices increased during the review period, as depicted in Exhibit 10 below. By the end of the last quarter of 2016, the median home price in Salt Lake County was \$269,900, representing an eight percent increase from the year before. In Davis County, the median home price at the end of 2016 was \$255,000, a 10 percent increase from the year before. Weber County's median home price at the end of the year, which was \$191,000, also represents a 10 percent increase from the year prior. Median home prices since 2013 have increased by 20 percent, 20 percent and 27 percent for Salt Lake County, Davis County, and Weber County, respectively.



As seen in Exhibit 10 above, median home prices have increased in a relatively brief period. Utah's rapid demographic growth has created a housing shortage due to limited housing inventory and high demand

<sup>&</sup>lt;sup>31</sup> Utah Association of Realtors, Quarterly Activity by County, Q4-2012-2016.

for single-family homes. For the first time in nearly 40 years, the increase in Utah's households has exceeded the number of new housing units, causing strong demand and insufficient supply in the housing market.<sup>32</sup> In addition to Utah's demographic growth, the influx of refugees to Utah creates additional demand of housing. In recent years, Utah has increased the number of refugees it accepts, intensifying challenges among local nonprofits to provide new residents with hous