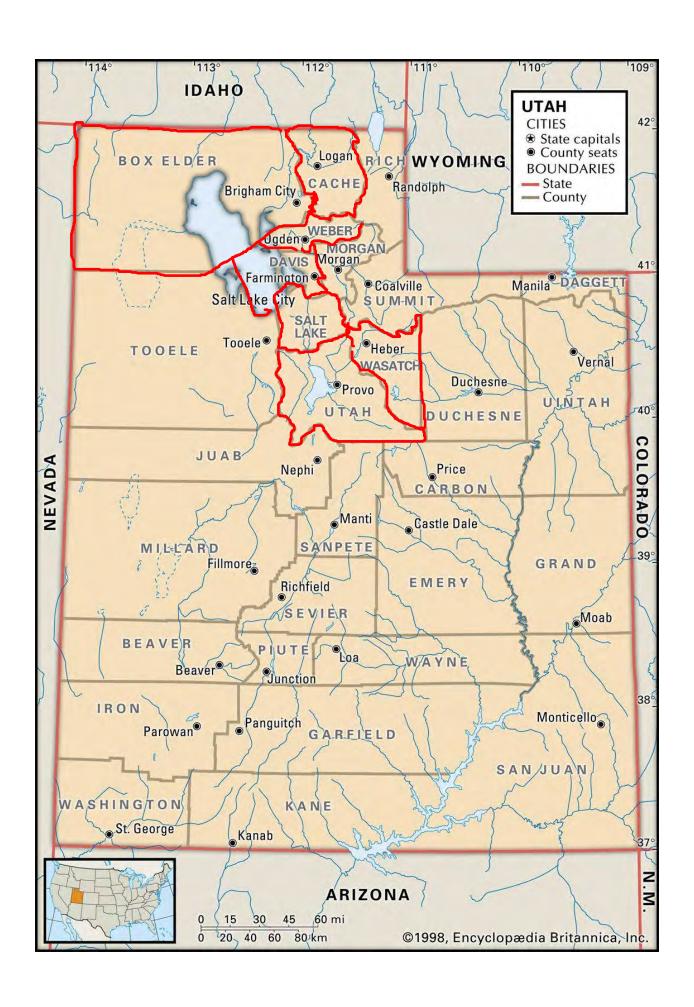

## **CRA Assessment Area**

For purposes of evaluating the Bank's performance under the Community Reinvestment Act, the Bank describes its "assessment area" as any county in the State of Utah where the Bank maintains a full service operating branch. The Bank's assessment area includes the following whole counties which are part of the following MSA's:

| County    | MSA                    |  |
|-----------|------------------------|--|
| Cache     | Logan, UT-ID           |  |
| Box Elder | Ogden-Clearfield, UT   |  |
| Weber     | Ogden-Clearfield, UT   |  |
| Davis     | Ogden-Clearfield, UT   |  |
| Salt Lake | Salt Lake City, UT     |  |
| Utah      | Provo-Orem, UT         |  |
| Wasatch   | NA/(outside of MSA/MD) |  |

Bank of Utah does not exclude from its assessment area any geographies or census tract in any of the above counties.