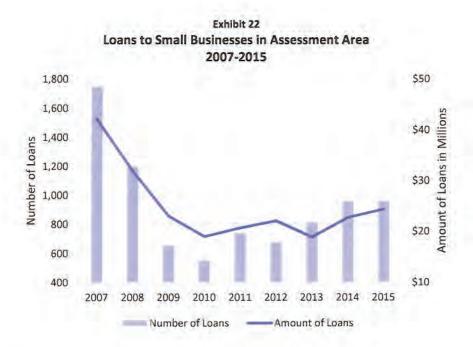

expansion of its facilities. The school's Space Dynamics Laboratory has also signed a \$99 million contract with the Department of Defense to develop space-based sensor platforms for the Missile Defense Agency, attracting more interest in Utah businesses. Consistent growth in these sectors has pushed Cache County to experience a healthy economy during the review period.

In addition to improvements in the economy during the review period, a review of small business loan data reported by banks subject to the CRA indicates that small business lending is also improving. Lending to small businesses plays a critical role in the economy given that there were approximately 5,024 small businesses, representing 92.8 percent of all businesses in the assessment area as depicted in Exhibit 22 below.



<sup>61</sup> Cache County Overview: Data USA; available from: https://datausa.io/profile/geo/cache-county-ut/#intro.

<sup>62</sup> Economic Snapshot, Department of Workforce Services; available from: https://jobs.utah.gov/wi/regions/county/cache.html.

<sup>&</sup>lt;sup>63</sup> Northern Exposure: Cache Valley's Strong economic outlook, Utah Business, March 2017; available from: https://www.utahbusiness.com/northern-exposure-cache-valleys-strong-economic-outlook/.

As shown in Exhibit 23 below, the unemployment rate remained at 3.1 percent, same as the year before. <sup>64</sup> This is consistent with healthy economic trends, such as a slowly expanding local economy in Cache County and overall growth in the number of jobs produced throughout the state. However, despite these developm