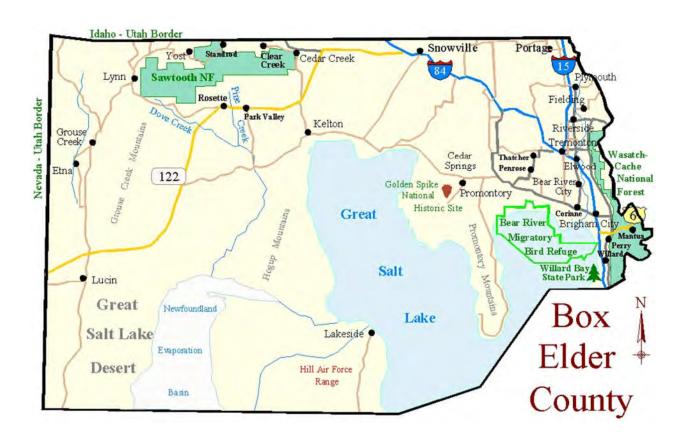

## **CRA Assessment Area**

For purposes of evaluating the Bank's performance under the Community Reinvestment Act, the Bank describes its "assessment area" as any county in the State of Utah where the Bank maintains a full service operating branch. The Bank's assessment area includes the following whole counties which are part of the following MSA's:

| County    | MSA                    |  |
|-----------|------------------------|--|
| Cache     | Logan, UT-ID           |  |
| Box Elder | Ogden-Clearfield, UT   |  |
| Weber     | Ogden-Clearfield, UT   |  |
| Davis     | Ogden-Clearfield, UT   |  |
| Salt Lake | Salt Lake City, UT     |  |
| Utah      | Provo-Orem, UT         |  |
| Wasatch   | NA/(outside of MSA/MD) |  |

Bank of Utah does not exclude from its assessment area any geographies or census tract in any of the above counties.