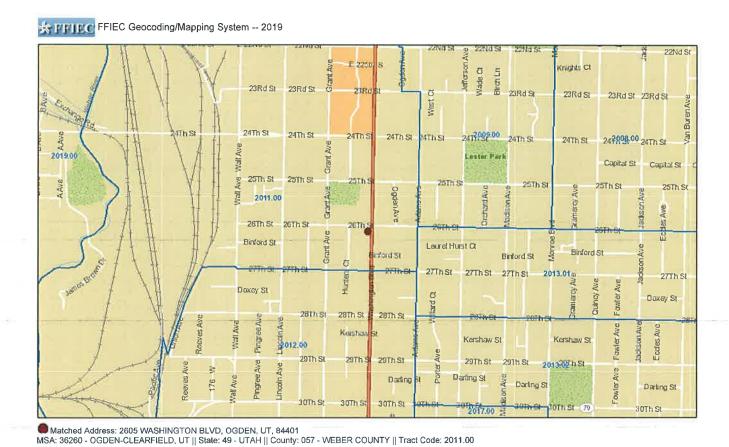

# Maps of Bank of Utah's Assessment Area

By County

Matched Address: 2605 WASHINGTON BLVD, OGDEN, UT, 84401 MSA: 36260 - OGDEN-CLEARFIELD, UT State: 49 - UTAH County: 057 - WEBER COUNTY Tract Code: 2011,00