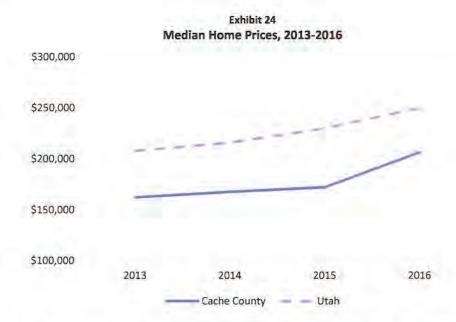

obs produced throughout the state. However, despite these developments, the relative stagnation of the unemployment rate also illustrates that growth has been modest.



While median home prices remained stagnant from 2013 to 2015, from 2015 to 2016 median home prices surged, as shown in Exhibit 24 on the following page. From 2013 to 2014, prices remained relatively stagnant, increasing by merely 3 percent. Median home prices remained similarly stagnant from 2014 to 2015, also increasing by 3 percent. However, from 2015 to 2016, median home prices increased by nearly 20 percent, from \$172,450 to \$206,500. 65

65 Utah Association of Realtors, Quarterly Activity by County, Q4-2012-2016.

<sup>&</sup>lt;sup>64</sup> Utah Association of Realtors, Quarterly Activity by County, Q4-2012-2016.



As shown above, home prices have increased significantly in Cache County from 2015 until the end of 2016. The rise of home prices throughout the review period is consistent with the constricted supply of single family homes in northern Utah, despite strong demand for more housing. In addition to the constricted supply of housing, affordability also remains as a challenge in Utah. According to the Utah Association of Realtors, the Housing Affordability Index fell 10 percent in 2016 to 121, meaning that a Utah family making the median income had 121 percent of that needed to qualify for the median-priced home. <sup>66</sup> All of these factors combined have made it increasingly difficult for low- and moderate-income families to find homes.

Finally, as shown in Exhibit 25 on the following