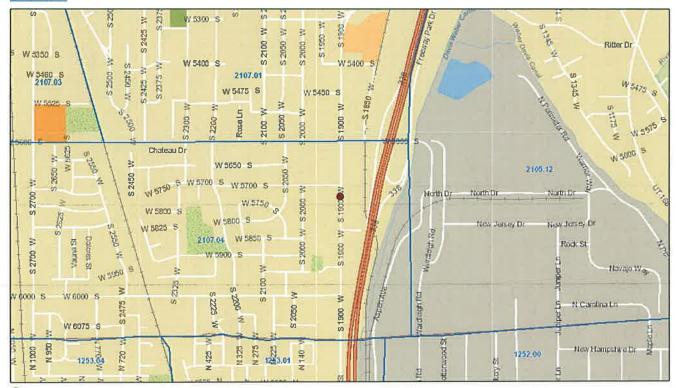

FFIEC Geocoding/Mapping System -- 2019

Matched Address: 5729 S 1900 W, ROY, UT, 84067
MSA: 36260 - OGDEN-CLEARFIELD, UT || State: 49 - UTAH || County: 057 - WEBER COUNTY || Tract Code: 2107.04

Matched Address: 5729 S 1900 W, ROY, UT, 84067 MSA: 36260 - OGDEN-CLEARFIELD, UT